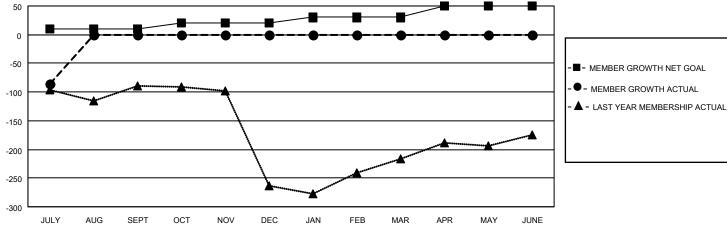

#### GOALS AND ACTUAL MEMBERS CUMULATIVE

| DROPPED CLUBS: 0           |     | 7 CLUBS OF 108 ADDED 1 OR MORE | GENDER DISTRIBUTION        |                |  |
|----------------------------|-----|--------------------------------|----------------------------|----------------|--|
|                            |     | NEW MEMBERS                    | MALE                       | 1,686 (64.23%) |  |
|                            |     | 1                              | FEMALE                     | 939 (35.77%)   |  |
| DROPPED MEMBERS            |     |                                |                            |                |  |
| DECEASED                   | 1   | CLICK HERE FOR CUMULATIVE      | TOTAL FAMILY UNIT MEMBERS  |                |  |
| CLUB CANCELLED 0 OTHER 103 |     | MEMBERSHIP DATA                |                            |                |  |
|                            |     |                                | FAMILY MEMBERS PAYING HALF |                |  |
| TOTAL                      | 104 |                                |                            |                |  |