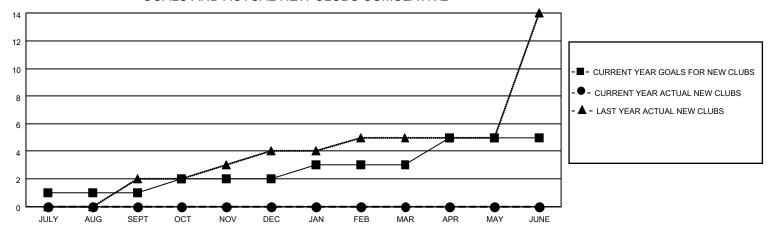

| 0         | 0             | JULY/AUG/SEPT         | 10                     | 26                      | 104                                                |
| OCT/NOV/DEC           | 1             | 0         | 0             | OCT/NOV/DEC           | 10                     | 0                       | 0                                                  |
| JAN/FEB/MAR           | 1             | 0         | 0             | JAN/FEB/MAR           | 10                     | 0                       | 0                                                  |
| APR/MAY/JUNE          | 2             | 0         | 0             | APR/MAY/JUNE          | 20                     | 0                       | 0                                                  |

### GOALS AND ACTUAL NEW CLUBS CUMULATIVE



#### GOALS AND ACTUAL MEMBERS CUMULATIVE



| DROPPED CLUBS: 0           |     | 7 CLUBS OF 108 ADDED 1 OR MORE | GENDER DISTRIBUTION        |                |  |
|----------------------------|-----|--------------------------------|----------------------------|----------------|--|
|                            |     | NEW MEMBERS                    | MALE                       | 1,686 (64.23%) |  |
|                            |     | 1                              | FEMALE                     | 939 (35.77%)   |  |
| DROPPED MEMBERS            |     |                                |                            |                |  |
| DECEASED                   | 1   | CLICK HERE FOR CUMULATIVE      | TOTAL FAMILY UNIT MEMBERS  |                |  |
| CLUB CANCELLED 0 OTHER 103 |     | MEM